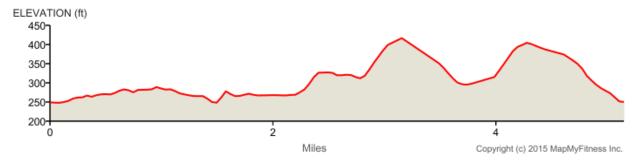

## **STEEPLE CHASE BIKE TOUR – AUGUST 15, 2015**

## Assistance or Emergency numbers: 860-792-1892 or 860-450-6346 or emergency 860-382-3765. Follow written directions. There aren't any road markers. Start - ECSU Athletic Complex

- Turn left onto Mansfield City Road
- Turn right onto Independence Drive
- Turn left onto Liberty Drive
- Head north on Liberty Drive toward Puddin Lane
- Turn left onto Puddin Ln
- Head south on Puddin Ln toward Mansfield City Road
- Turn right onto Mansfield City Road
- Turn left onto Pleasant Valley Road
- Head west on Pleasant Valley Roadd toward Farm Lane
- Turn left onto Mansfield Ave Destination will be on the left
- Head southeast on Mansfield Avenue
- Turn right onto Roanoak Ave Destination will be on the left
- Head southwest on Roanoak Ave toward Impala Drive
- Turn left onto Quarry Street
- Head southeast on Quarry Street toward Tower Rd Destination will be on the left
- Head southeast on Quarry Street toward Mansfield Ave
- Turn right onto Mansfield Ave
- Turn left onto Prospect Street
- Head east on Prospect Street toward Tingley Street
- Turn left onto High Street Destination will be on the right
- Head north on High Street toward Lewiston Ave
- Head north on High Street toward Eastern Road
- Continue onto Mansfield City Road
- Head north on Mansfield City Road toward State Hwy 633
- Turn left at Meadowbrook Lane Destination will be on the right

## Finish - ECSU Athletic Complex