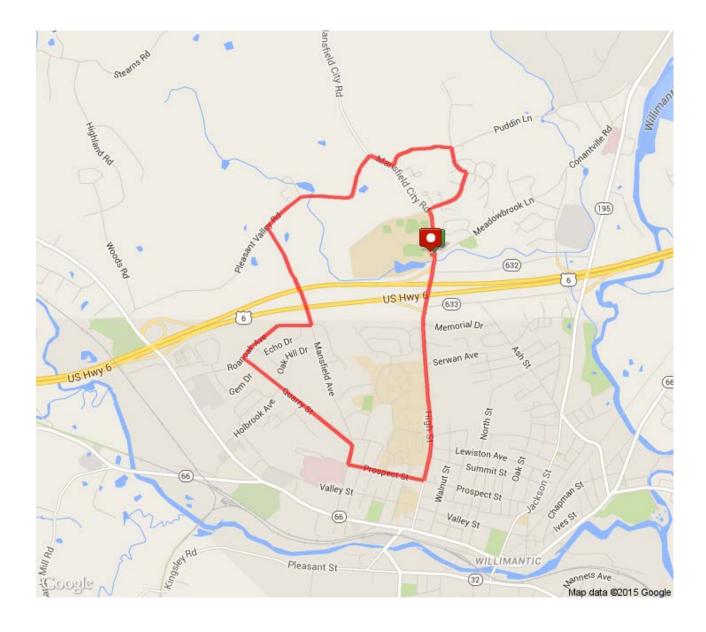

## **STEEPLE CHASE BIKE TOUR – AUGUST 15, 2015**

## Assistance or Emergency numbers: 860-792-1892 or 860-450-6346 or emergency 860-382-3765. Follow written directions. There aren't any road markers. Start - ECSU Athletic Complex

- Turn left onto Mansfield City Road
- Turn right onto Independence Drive
- Turn left onto Liberty Drive
- Head north on Liberty Drive toward Puddin Lane
- Turn left onto Puddin Ln
- Head south on Puddin Ln toward Mansfield City Road
- Turn right onto Mansfield City Road
- Turn left onto Pleasant Valley Road
- Head west on Pleasant Valley Roadd toward Farm Lane
- Turn left onto Mansfield Ave Destination will be on the left
- Head southeast on Mansfield Avenue
- Turn right onto Roanoak Ave Destination will be on the left
- Head southwest on Roanoak Ave toward Impala Drive
- Turn left onto Quarry Street
- Head southeast on Quarry Street toward Tower Rd Destination will be on the left
- Head southeast on Quarry Street toward Mansfield Ave
- Turn right onto Mansfield Ave
- Turn left onto Prospect Street
- Head east on Prospect Street toward Tingley Street
- Turn left onto High Street Destination will be on the right
- Head north on High Street toward Lewiston Ave
- Head north on High Street toward Eastern Road
- Continue onto Mansfield City Road
- Head north on Mansfield City Road toward State Hwy 633
- Turn left at Meadowbrook Lane Destination will be on the right

## Finish - ECSU Athletic Complex