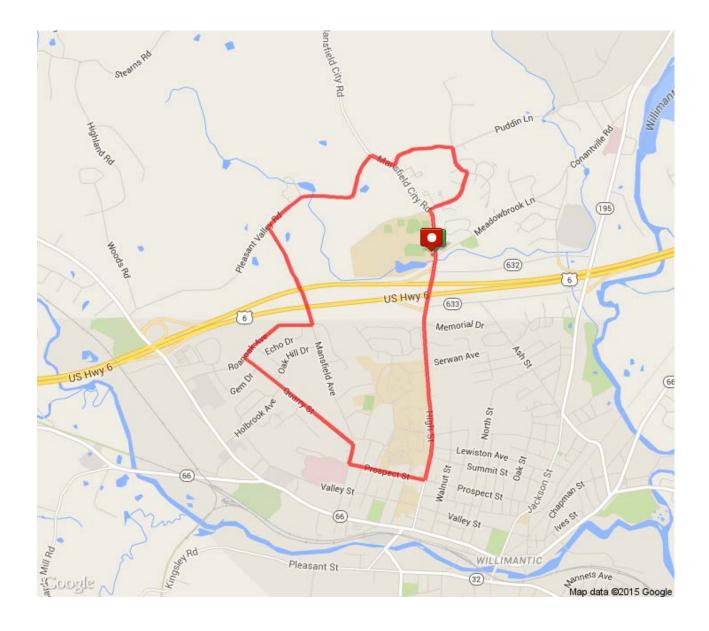

## STEEPLE CHASE BIKE TOUR – 5 Mile Walk

**Assistance or Emergency numbers:** 

860-792-1892 or 860-716-8507.

Follow written directions. There aren't any road markers.

## **Start - ECSU Athletic Complex**

- Turn left onto Mansfield City Road
- Turn right onto Independence Drive
- Turn left onto Liberty Drive
- Head north on Liberty Drive toward Puddin Lane
- Turn left onto Puddin Ln
- Head south on Puddin Ln toward Mansfield City Road
- Turn right onto Mansfield City Road
- Turn left onto Pleasant Valley Road
- Head west on Pleasant Valley Road toward Farm Lane
- Turn left onto Mansfield Ave will be on the left
- Head southeast on Mansfield Avenue
- Turn right onto Roanoak Ave will be on the left
- Head southwest on Roanoak Ave toward Impala Drive
- Turn left onto Quarry Street
- Head southeast on Quarry Street toward Tower Rd on the left
- Head southeast on Quarry Street toward Mansfield Ave
- Turn right onto Mansfield Ave
- Turn left onto Prospect Street
- Head east on Prospect Street toward Tingley Street
- Turn left onto High Street will be on the right
- Head north on High Street toward Lewiston Ave
- Head north on High Street toward Eastern Road
- Continue onto Mansfield City Road
- Head north on Mansfield City Road toward State Hwy 633
- Turn left at Meadowbrook Lane will be on the right

## <u>Finish - ECSU Athletic Complex</u>