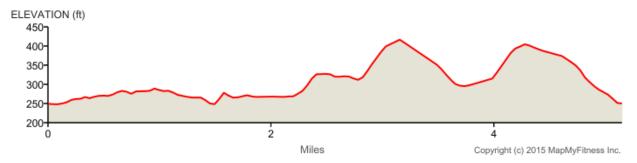

## STEEPLE CHASE BIKE TOUR – 5 Mile Walk

**Assistance or Emergency numbers:** 

860-792-1892 or 860-716-8507.

Follow written directions. There aren't any road markers.